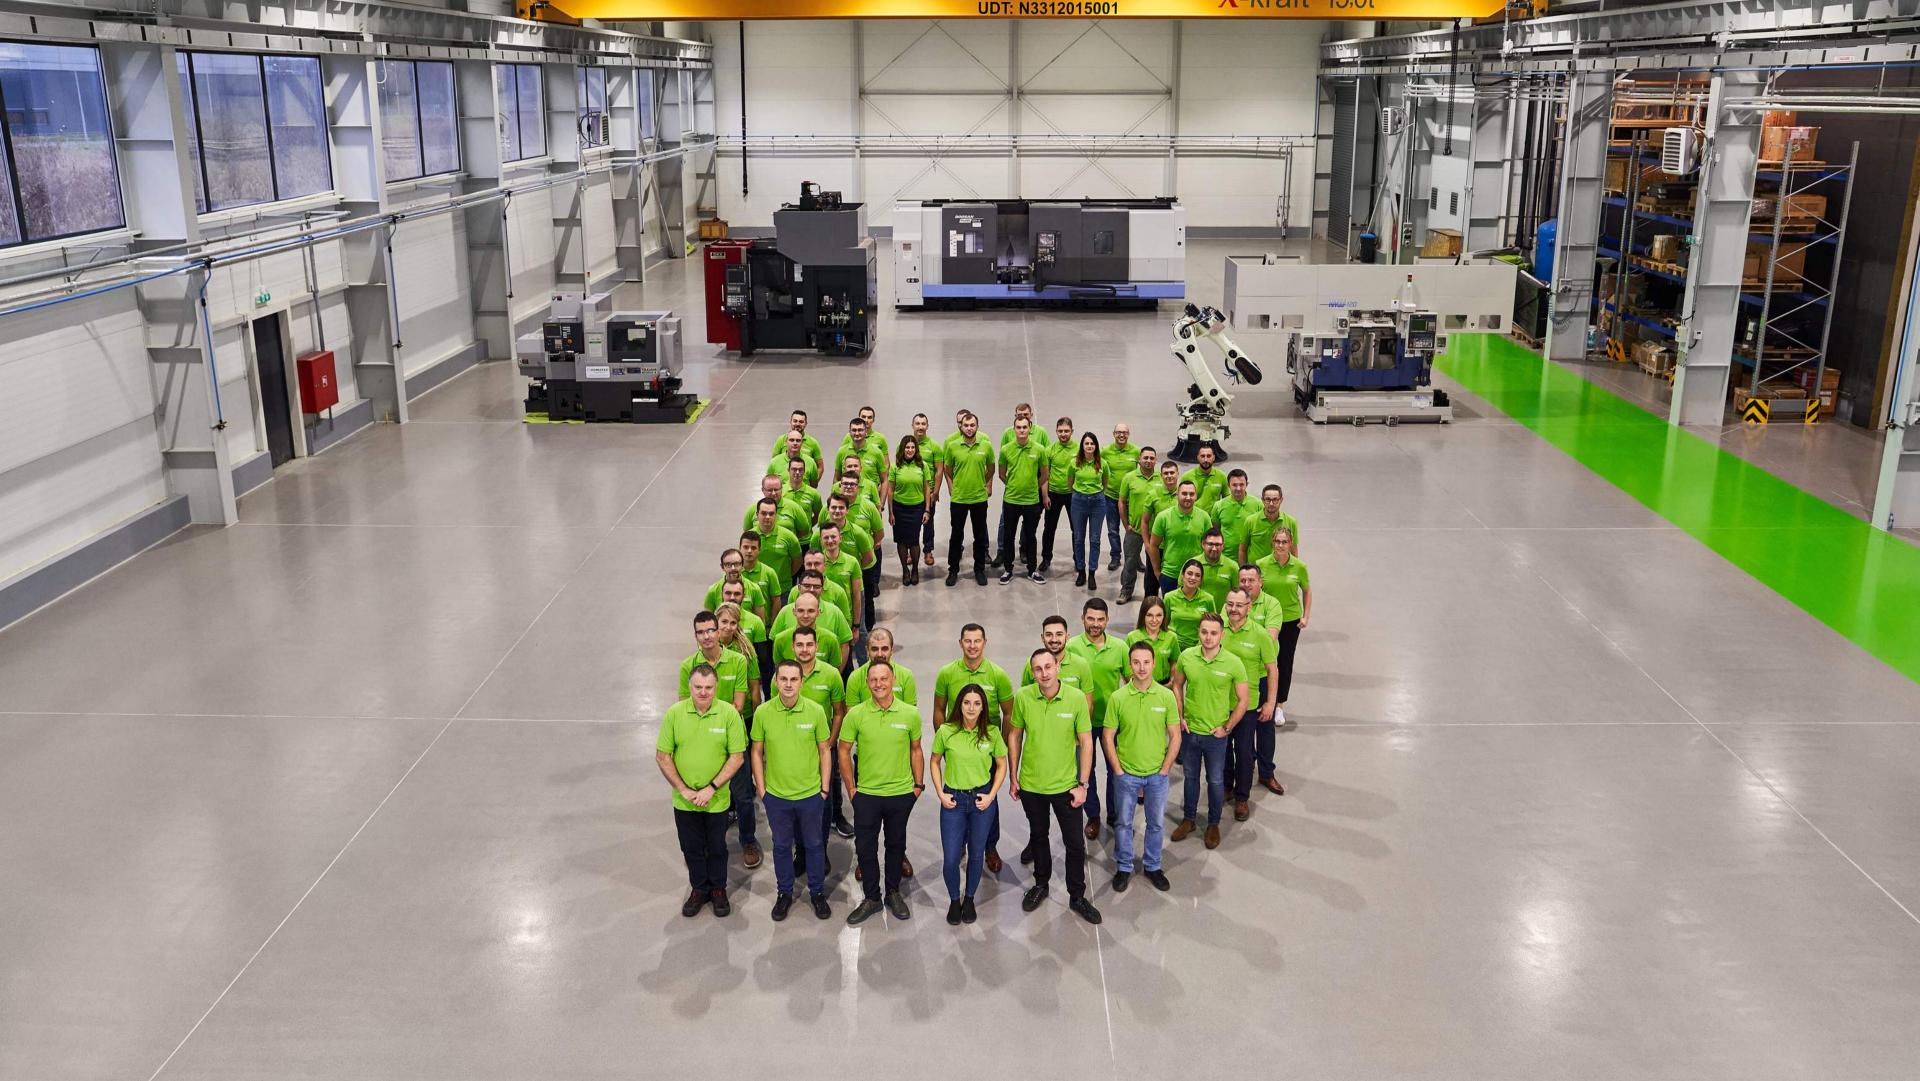

### **IN NUMBERS**

Year of establishment

2002

Number of employees

63

Sold machines in 2022

231

Installed machines

~ 3000

company branch

3

SHOWROOMS

2