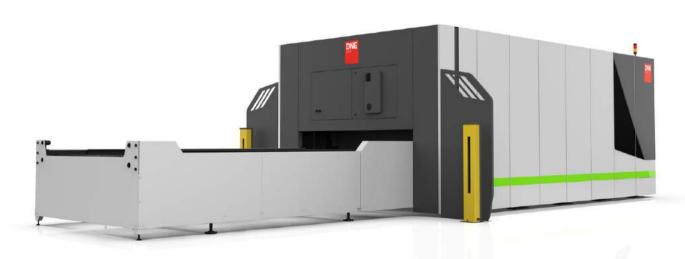

# Laser cutting machine DNE Global LC 3

The smart way to process sheet metal. Combining industry-leading value with the quality (and reliability) of Swiss engineering, our LC 3 fiber laser cutting machine offers you all the performance and speed you will need to succeed in the sheet metal processing business.