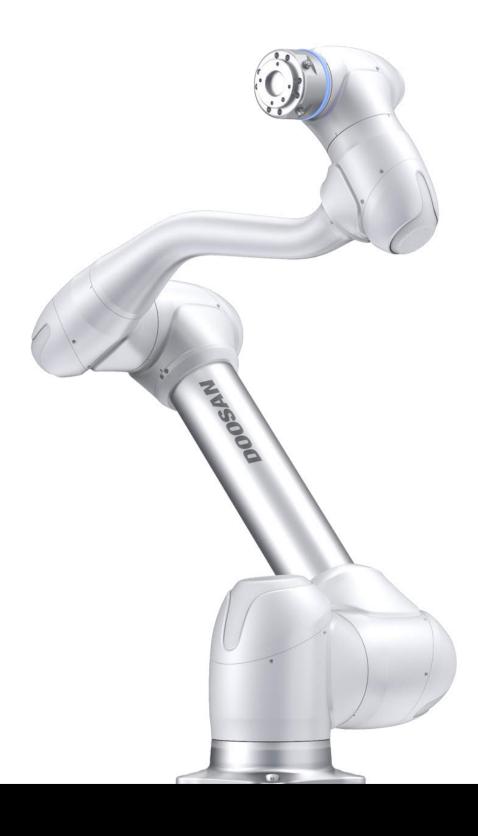

## **COBOTS**

Collaborative robots from Doosan Robotics can be applied to various production processes. From simple to precision tasks, and provide optimized solutions with a variety of lineups.