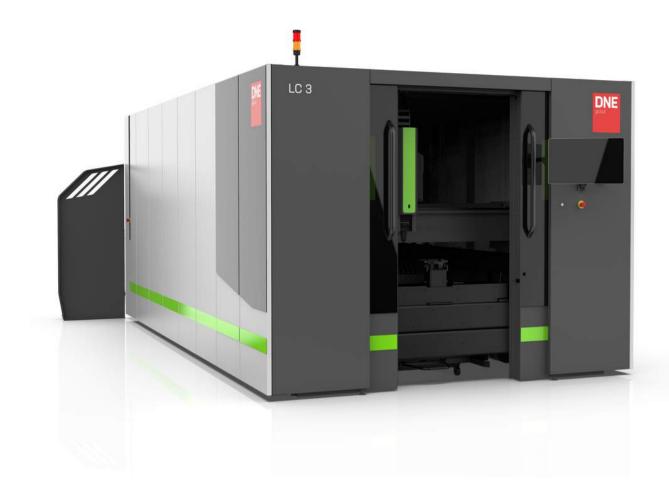

# Laser cutting machine DNE Global LC 3

The smart way to process sheet metal. Combining industry-leading value with the quality (and reliability) of Swiss engineering, our LC 3 fiber laser cutting machine offers you all the performance and speed you will need to succeed in the sheet metal processing business.