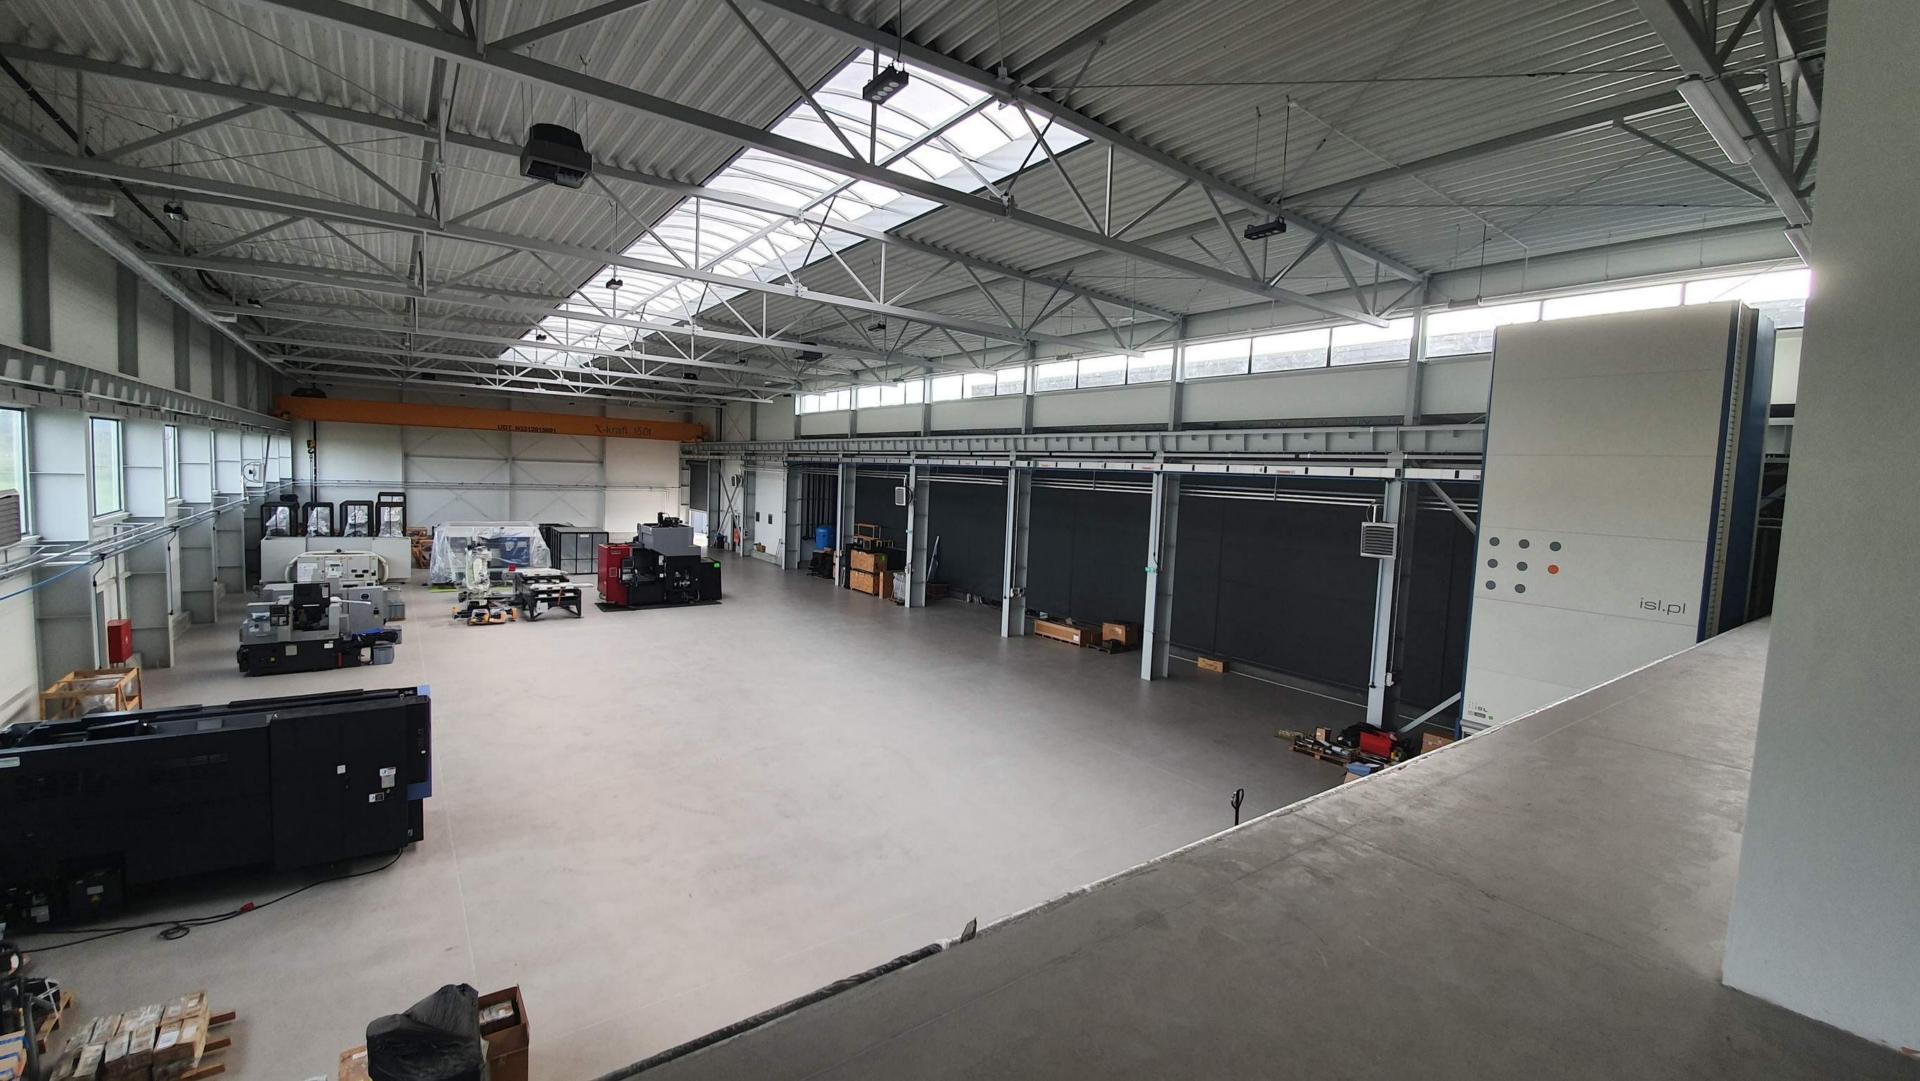

## South Headquarter in Niepolomice

Since 2013, the company's headquarter is located in the southern part of Poland, in the Niepolomice Industrial Zone near Krakow.

Last year, we completed the expansion of the exhibition and warehouse hall. We are in the course of the last construction works related to the extension of the office part for our employees.